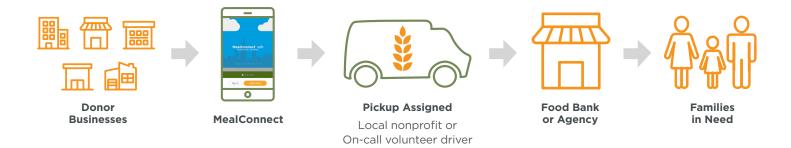

### REVOLUTIONIZING FOOD DONATIONS

The intuitive MealConnect software makes it easy for food donors and food banks to work together to prevent waste and feed their communities. When donors such as restaurants, grocery stores or cafes post food to donate on mealconnect.org, an algorithm determines the best suited agency to distribute the donation. The affiliated Feeding America member food bank is instantly notified and supervises the donation process. Matched agencies can arrange the pickup, or the food bank can solicit, vet and train on-call volunteer drivers to make the delivery.

### MEALCONNECT AT WORK