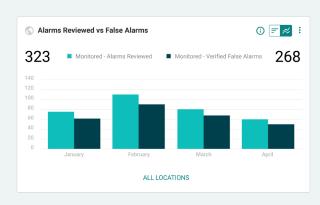

#### Avoid the hassle (and cost) of false alarms

- Turn cameras into video alarms
- Watch video to verify real threats
- Improve police response time and eliminate false alarm fines