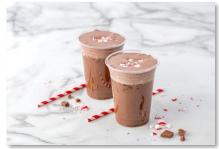

## RICH'S EXPANDS FOODSERVICE BEVERAGE SOLUTIONS WITH ON TOP® CHOCOLATE SOFT WHIP COLD FOAM

July 18, 2025

Foodservice operators now can easily add chocolate flair to trending specialty beverages with new On Top® Chocolate Soft Whip cold foam from global beverage leader Rich Products (Rich's). The versatile topping is a pourable, ready-to-use cold foam with a light texture that allows for delicious layering in hot and cold beverages. Operators simply thaw and pour <a href="Chocolate Soft Whip">Chocolate Soft Whip</a> to perk up most any beverage, from specialty coffees to shakes, dirty sodas, smoothies and cocktails.

New On Top® Chocolate Soft Whip cold foam will elevate any drink with its rich flavor derived from authentic cocoa, no artificial flavors or colors, and no high fructose corn syrup. It provides a velvety smooth mouthfeel unlike others in the market that contain air bubbles

or a frothy texture. Operators will be pleased with its superior stability and ready-to-use format: just thaw and pour. Chocolate Soft Whip arrives frozen in 19-ounce cartons, 12 per case, with a shelf life of 365 days frozen and 21 days refrigerated.