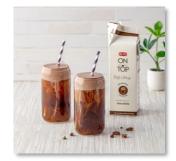

## RICH'S EXPANDS FOODSERVICE BEVERAGE SOLUTIONS WITH ON TOP® CHOCOLATE SOFT WHIP COLD FOAM

July 18, 2025

Foodservice operators now can easily add chocolate flair to trending specialty beverages with new On Top® Chocolate Soft Whip cold foam from global beverage leader Rich Products (Rich's). The versatile topping is a pourable, ready-to-use cold foam with a light texture that allows for delicious layering in hot and cold beverages. Operators simply thaw and pour <a href="Chocolate Soft Whip">Chocolate Soft Whip</a> to perk up most any beverage, from specialty coffees to shakes, dirty sodas, smoothies and cocktails.

New On Top® Chocolate Soft Whip cold foam will elevate any drink with its rich flavor derived from authentic cocoa, no artificial flavors or colors, and no high fructose corn syrup. It provides a velvety smooth mouthfeel unlike others in the market that contain air bubbles

or a frothy texture. Operators will be pleased with its superior stability and ready-to-use format: just thaw and pour. Chocolate Soft Whip arrives frozen in 19-ounce cartons, 12 per case, with a shelf life of 365 days frozen and 21 days refrigerated.